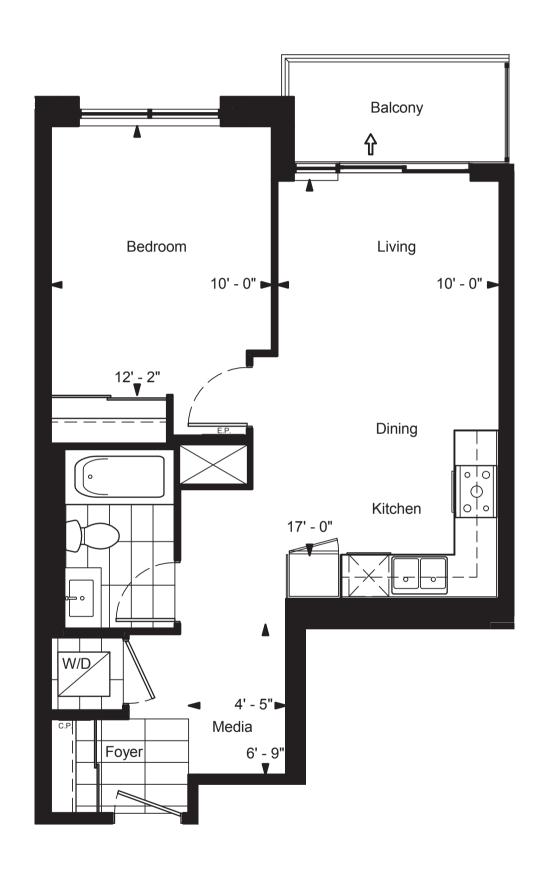

#### SUITE 2C - TWO BEDROOM

SQUARE FEET

PLUS 210 SQ. FT. TERRACE AT SUITES 508 & RG25 85 SQ. FT. BALCONY AT SUITES 608, 708 & RG08