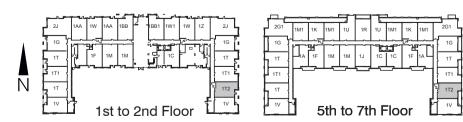

## SUITE 1AA - ONE BEDROOM

SQUARE FEET

PLUS 220 SQ. FT. PATIO AT 1ST FLOOR ONLY 35 SQ. FT. BALCONY AT 2ND FLOOR ONLY