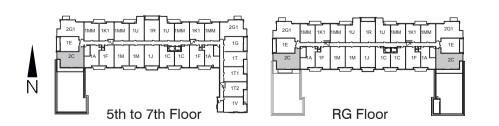

#### SUITE 1M - ONE BEDROOM

Balcony at 2nd Floor to PH Floor

1st to 3rd Floor

C.P. Communications Panel
E.P. Electrical Panel
L Linen Shelf
P Pantry
W/D Washer/Dryer
W.I.C. Walk-In Closet

5th to 7th Floor

RG to PH Floor