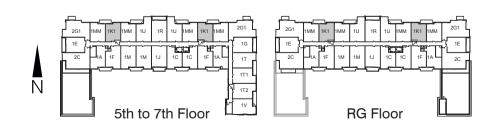

#### SUITE 1M - ONE BEDROOM

Balcony at 2nd Floor to PH Floor

1st to 3rd Floor

C.P. Communications Panel
E.P. Electrical Panel
L Linen Shelf
P Pantry
W/D Washer/Dryer
W.I.C. Walk-In Closet

5th to 7th Floor

RG to PH Floor