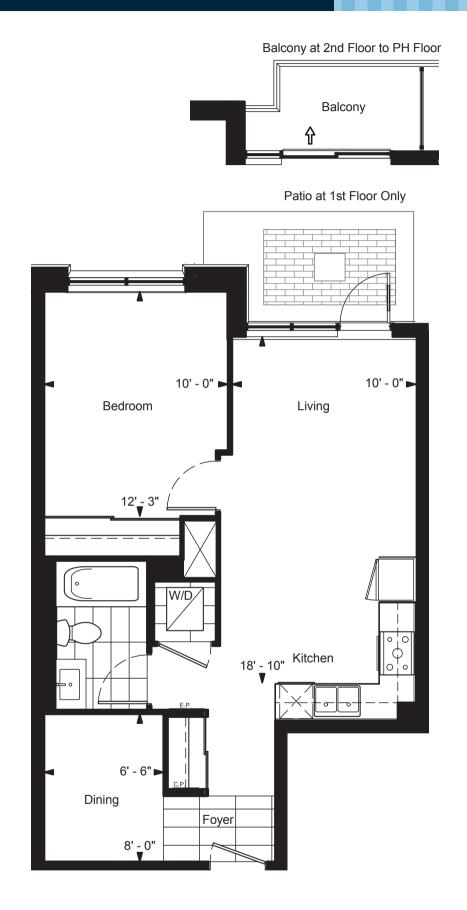

#### SUITE 1M - ONE BEDROOM

Balcony at 2nd Floor to PH Floor

1st to 3rd Floor

C.P. Communications Panel
E.P. Electrical Panel
L Linen Shelf
P Pantry
W/D Washer/Dryer
W.I.C. Walk-In Closet

5th to 7th Floor

RG to PH Floor