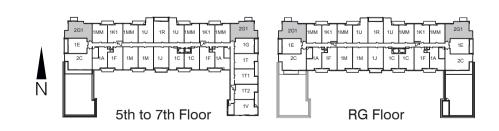

#### SUITE 1M - ONE BEDROOM

Balcony at 2nd Floor to PH Floor

1st to 3rd Floor

C.P. Communications Panel
E.P. Electrical Panel
L Linen Shelf
P Pantry
W/D Washer/Dryer
W.I.C. Walk-In Closet

5th to 7th Floor

RG to PH Floor