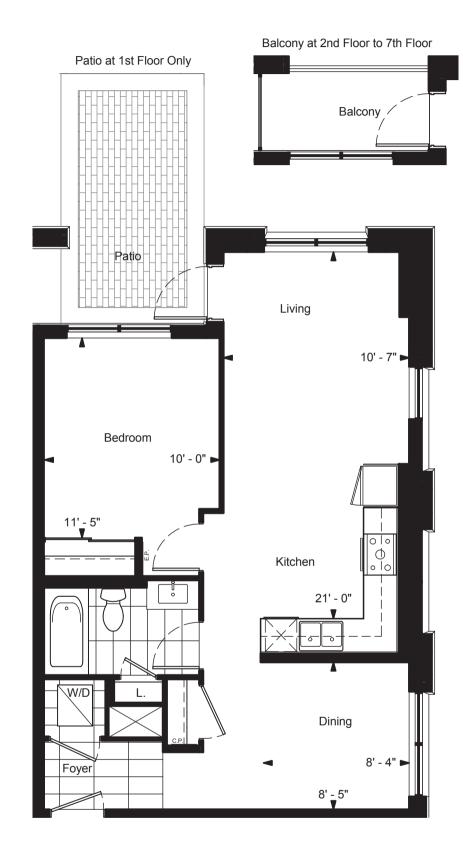

## SUITE 1AA - ONE BEDROOM

SQUARE FEET

PLUS 220 SQ. FT. PATIO AT 1ST FLOOR ONLY 35 SQ. FT. BALCONY AT 2ND FLOOR ONLY