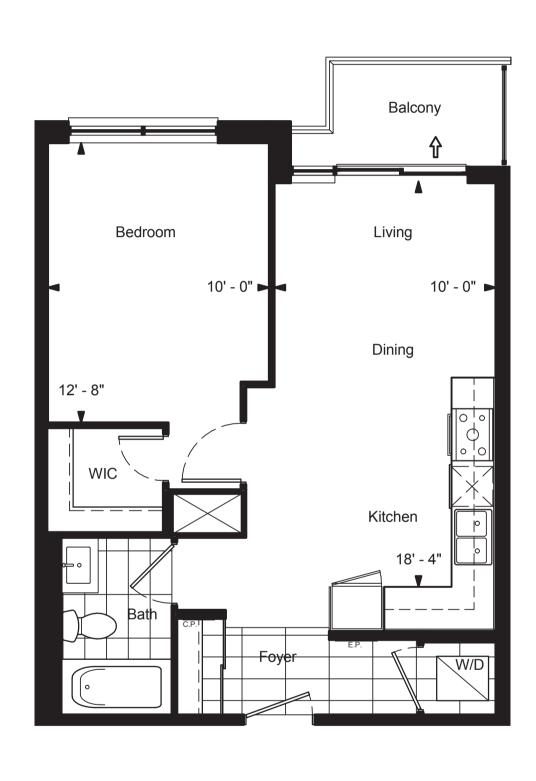

#### SUITE 1W - ONE BEDROOM

All illustrations are artist's concept only. The unit shown may be the reverse of the unit purchased.