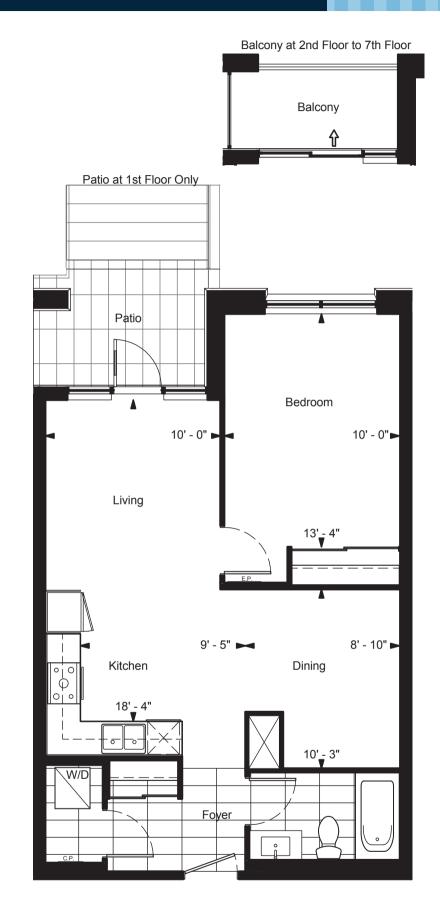

#### SUITE 1G - ONE BEDROOM PLUS 90 SQ. FT. PATIO AT 1ST FLOOR ONLY 80 SQ. FT. BALCONY 2ND TO 7TH FLOOR SQUARE FEET

# SUITE 1M1 - ONE BEDROOM 5 PLUS 115 SQ. FT. TERRACE

EGEND

C.P. Communications Panel E.P. Electrical Panel I Linen Shelf

Linen Shelf
Pantry

I/D Washer/Dryer

I.C. Walk-In Closet

All figures, sizes, specifications and information are subject to change without notice. E. & O.E. ed dimensions are approximate. Actual usable floor space, living area and square footage may vary from stated floor area.