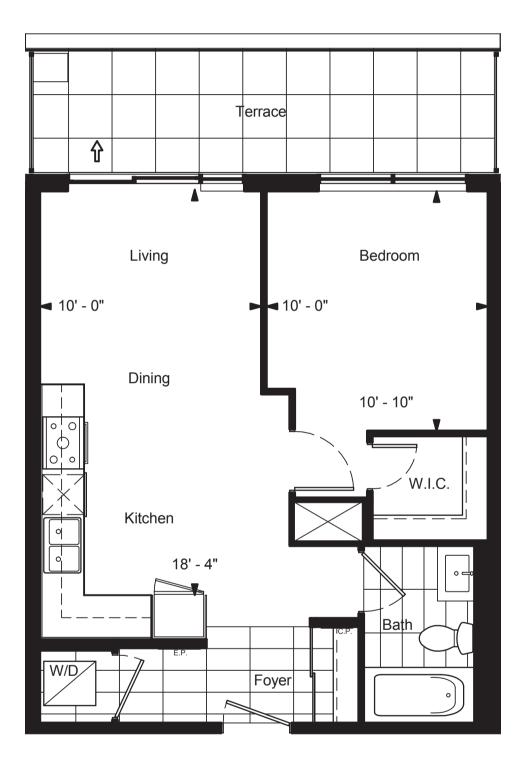

# SUITE 1M1 - ONE BEDROOM 5 PLUS 115 SQ. FT. TERRACE

EGEND

C.P. Communications Panel E.P. Electrical Panel I Linen Shelf

Linen Shelf
Pantry

I/D Washer/Dryer

I.C. Walk-In Closet

All figures, sizes, specifications and information are subject to change without notice. E. & O.E. ed dimensions are approximate. Actual usable floor space, living area and square footage may vary from stated floor area.

All illustrations are artist's concept only. The unit shown may be the reverse of the unit purchased.