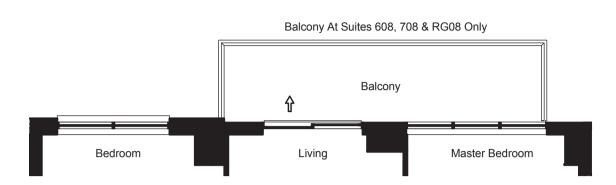

#### SUITE 2C - TWO BEDROOM

SQUARE FEET

PLUS 210 SQ. FT. TERRACE AT SUITES 508 & RG25 85 SQ. FT. BALCONY AT SUITES 608, 708 & RG08