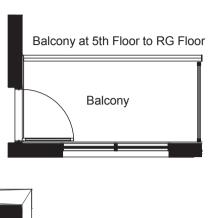

#### SUITE 1U-B/F - ONE BEDROOM

50 SQ. FT. TERRACE AT 3RD FLOOR ONLY 45 SQ. FT. BALCONY AT 5TH TO RG FLOOR SQUARE FEET

N

1st Floor

2nd Floor