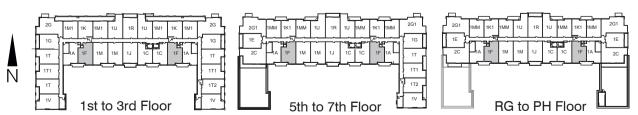

#### SUITE 1M - ONE BEDROOM

Balcony at 2nd Floor to PH Floor

1st to 3rd Floor

C.P. Communications Panel
E.P. Electrical Panel
L Linen Shelf
P Pantry
W/D Washer/Dryer
W.I.C. Walk-In Closet

5th to 7th Floor

RG to PH Floor