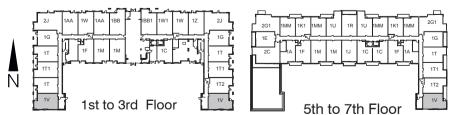

#### SUITE 1M - ONE BEDROOM

Balcony at 2nd Floor to PH Floor

1st to 3rd Floor

C.P. Communications Panel
E.P. Electrical Panel
L Linen Shelf
P Pantry
W/D Washer/Dryer
W.I.C. Walk-In Closet

5th to 7th Floor