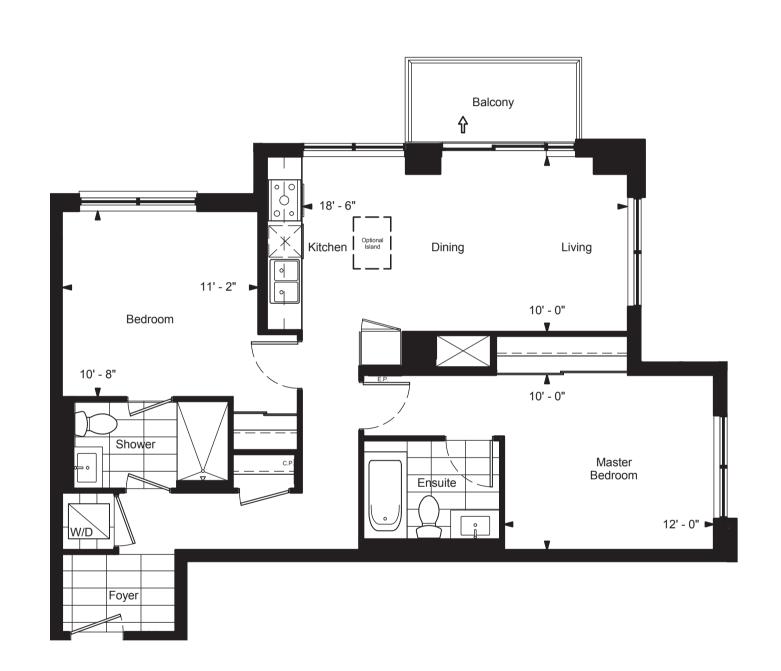

# SUITE 1M1 - ONE BEDROOM 5 PLUS 115 SQ. FT. TERRACE

EGEND

C.P. Communications Panel E.P. Electrical Panel I Linen Shelf

Linen Shelf
Pantry

I/D Washer/Dryer

I.C. Walk-In Closet

All figures, sizes, specifications and information are subject to change without notice. E. & O.E. ed dimensions are approximate. Actual usable floor space, living area and square footage may vary from stated floor area.

All illustrations are artist's concept only. The unit shown may be the reverse of the unit purchased.