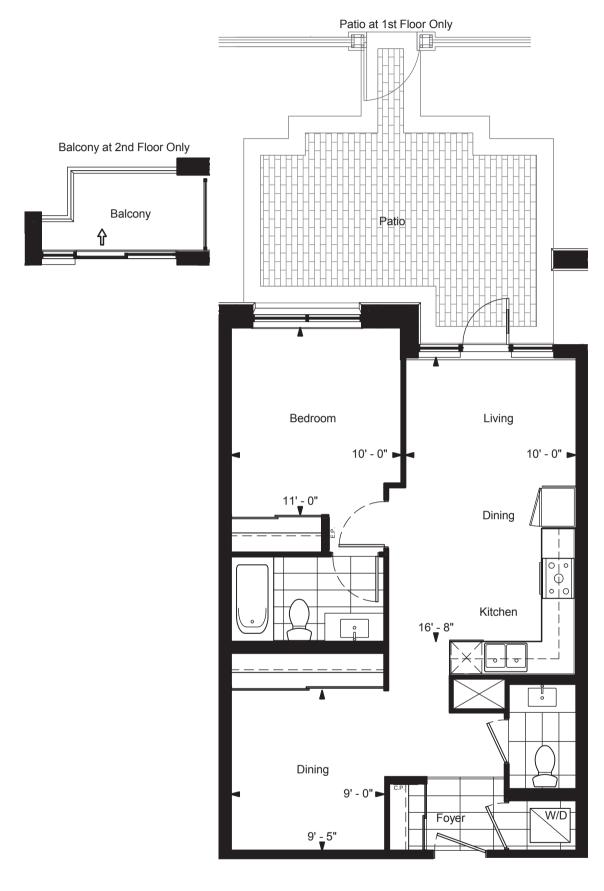

# SUITE 1M1 - ONE BEDROOM 5 PLUS 115 SQ. FT. TERRACE

EGEND

C.P. Communications Panel E.P. Electrical Panel I Linen Shelf

Linen Shelf
Pantry

I/D Washer/Dryer

I.C. Walk-In Closet

All figures, sizes, specifications and information are subject to change without notice. E. & O.E. ed dimensions are approximate. Actual usable floor space, living area and square footage may vary from stated floor area.

All illustrations are artist's concept only. The unit shown may be the reverse of the unit purchased.