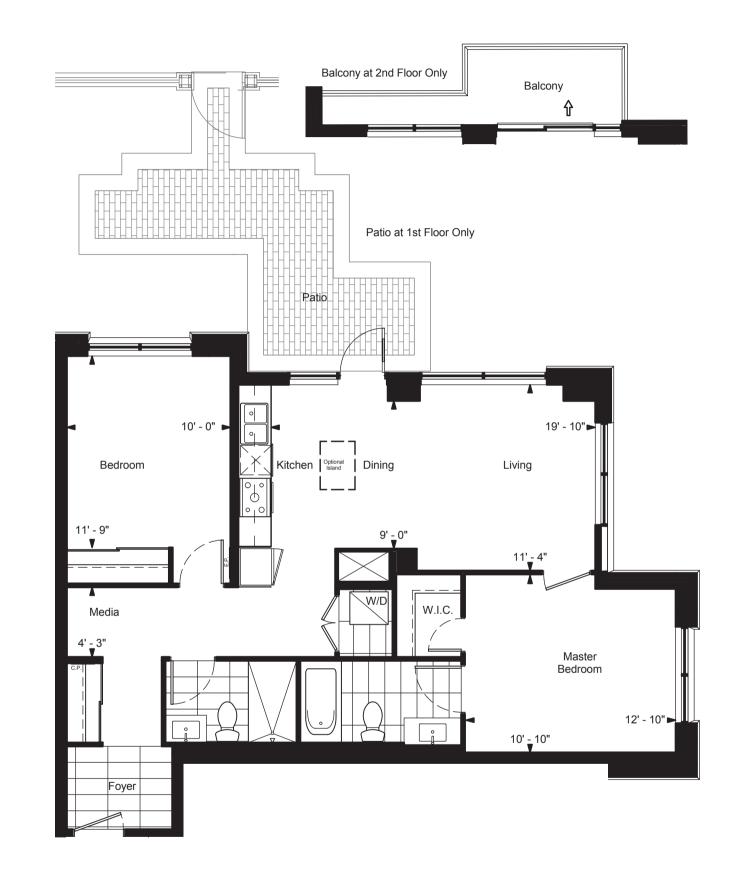

## SUITE 1AA - ONE BEDROOM

SQUARE FEET

PLUS 220 SQ. FT. PATIO AT 1ST FLOOR ONLY 35 SQ. FT. BALCONY AT 2ND FLOOR ONLY

# SUITE 1M1 - ONE BEDROOM 5 PLUS 115 SQ. FT. TERRACE

EGEND

C.P. Communications Panel E.P. Electrical Panel I Linen Shelf

Linen Shelf
Pantry

I/D Washer/Dryer

I.C. Walk-In Closet

All figures, sizes, specifications and information are subject to change without notice. E. & O.E. ed dimensions are approximate. Actual usable floor space, living area and square footage may vary from stated floor area.

All illustrations are artist's concept only. The unit shown may be the reverse of the unit purchased.