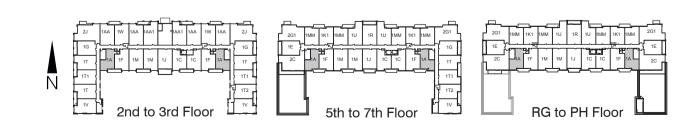

#### SUITE 1M - ONE BEDROOM

Balcony at 2nd Floor to PH Floor

1st to 3rd Floor

C.P. Communications Panel
E.P. Electrical Panel
L Linen Shelf
P Pantry
W/D Washer/Dryer
W.I.C. Walk-In Closet

5th to 7th Floor

RG to PH Floor