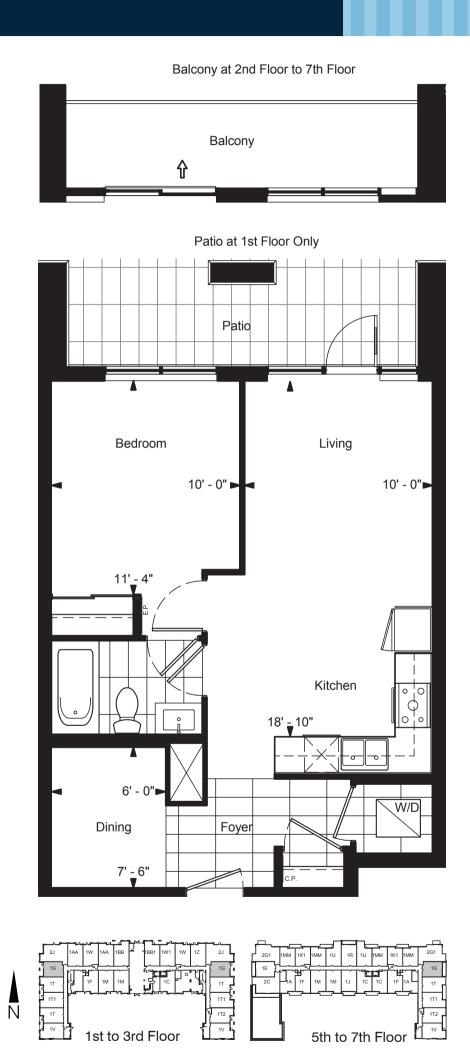

# SUITE 1M1 - ONE BEDROOM 5 PLUS 115 SQ. FT. TERRACE

EGEND

C.P. Communications Panel E.P. Electrical Panel I Linen Shelf

Linen Shelf
Pantry

I/D Washer/Dryer

I.C. Walk-In Closet

All figures, sizes, specifications and information are subject to change without notice. E. & O.E. ed dimensions are approximate. Actual usable floor space, living area and square footage may vary from stated floor area.

All illustrations are artist's concept only. The unit shown may be the reverse of the unit purchased.