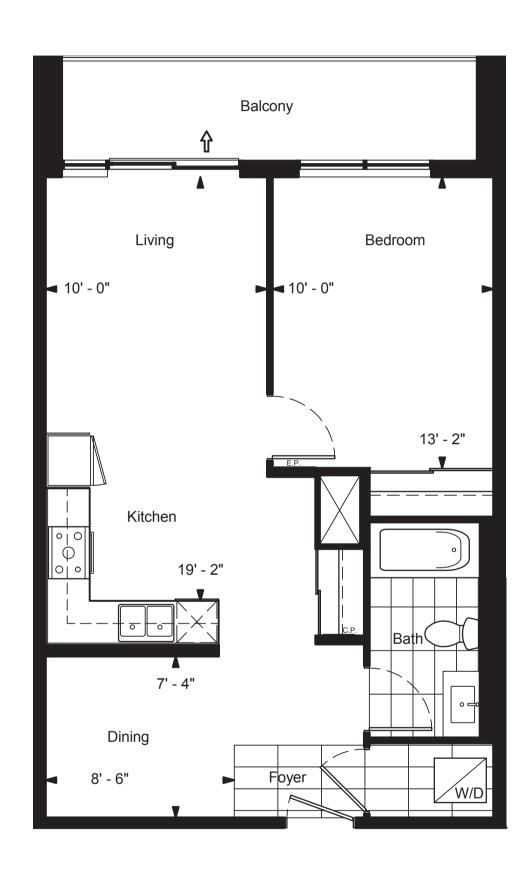

1M1 - ONE BEDROOM 5 PLUS 115 SQ. FT. TERRACE







EGEND

C.P. Communications Panel E.P. Electrical Panel I Linen Shelf

Linen Shelf
Pantry

I/D Washer/Dryer

I.C. Walk-In Closet

All figures, sizes, specifications and information are subject to change without notice. E. & O.E. ed dimensions are approximate. Actual usable floor space, living area and square footage may vary from stated floor area.

All illustrations are artist's concept only. The unit shown may be the reverse of the unit purchased.































#### SUITE 1G - ONE BEDROOM PLUS 90 SQ. FT. PATIO AT 1ST FLOOR ONLY 80 SQ. FT. BALCONY 2ND TO 7TH FLOOR SQUARE FEET



















#### SUITE 1J - ONE BEDROOM 135 SQ. FT. BALCONY AT 2ND FLOOR ONLY 75 SQ. FT. BALCONY SQUARE FEET

















SQUARE FEET











#### SUITE 1W - ONE BEDROOM





#### SUITE 1U-B/F - ONE BEDROOM

50 SQ. FT. TERRACE AT 3RD FLOOR ONLY 45 SQ. FT. BALCONY AT 5TH TO RG FLOOR SQUARE FEET











N

1st Floor



2nd Floor

#### SUITE 1T1 - ONE BEDROOM

60 SQ. FT. PATIO AT 1ST FLOOR ONLY 40 SQ. FT. BALCONY AT 2ND TO 7TH FLOOR



## SUITE 1AA - ONE BEDROOM

SQUARE FEET

PLUS 220 SQ. FT. PATIO AT 1ST FLOOR ONLY 35 SQ. FT. BALCONY AT 2ND FLOOR ONLY













#### SUITE 1T - ONE BEDROOM





#### SUITE 1M - ONE BEDROOM





Balcony at 2nd Floor to PH Floor













1st to 3rd Floor

C.P. Communications Panel
E.P. Electrical Panel
L Linen Shelf
P Pantry
W/D Washer/Dryer
W.I.C. Walk-In Closet



5th to 7th Floor

RG to PH Floor



















#### SUITE 2C - TWO BEDROOM

SQUARE FEET

PLUS 210 SQ. FT. TERRACE