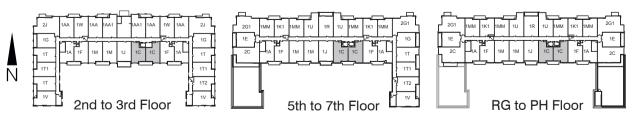

#### SUITE 1M - ONE BEDROOM

Balcony at 2nd Floor to PH Floor

1st to 3rd Floor

C.P. Communications Panel
E.P. Electrical Panel
L Linen Shelf
P Pantry
W/D Washer/Dryer
W.I.C. Walk-In Closet

5th to 7th Floor

RG to PH Floor