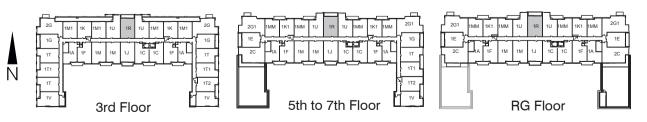

#### SUITE 1T1 - ONE BEDROOM

60 SQ. FT. PATIO AT 1ST FLOOR ONLY 40 SQ. FT. BALCONY AT 2ND TO 7TH FLOOR