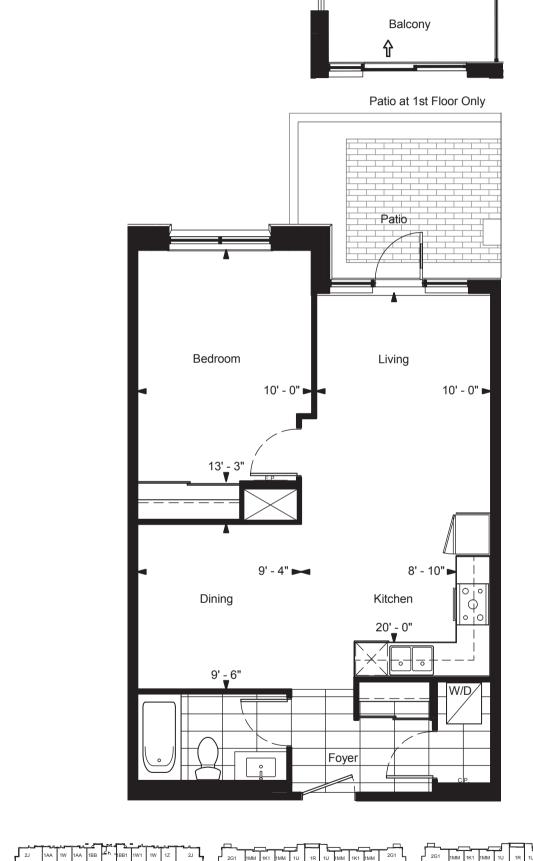

SUITE 1G - ONE BEDROOM PLUS 90 SQ. FT. PATIO AT 1ST FLOOR ONLY 80 SQ. FT. BALCONY 2ND TO 7TH FLOOR SQUARE FEET



















#### SUITE 1J - ONE BEDROOM 135 SQ. FT. BALCONY AT 2ND FLOOR ONLY 75 SQ. FT. BALCONY SQUARE FEET

















SQUARE FEET











#### SUITE 1W - ONE BEDROOM





#### SUITE 1U-B/F - ONE BEDROOM

50 SQ. FT. TERRACE AT 3RD FLOOR ONLY 45 SQ. FT. BALCONY AT 5TH TO RG FLOOR SQUARE FEET











N

1st Floor



2nd Floor

#### SUITE 1T1 - ONE BEDROOM

60 SQ. FT. PATIO AT 1ST FLOOR ONLY 40 SQ. FT. BALCONY AT 2ND TO 7TH FLOOR



## SUITE 1AA - ONE BEDROOM

SQUARE FEET

PLUS 220 SQ. FT. PATIO AT 1ST FLOOR ONLY 35 SQ. FT. BALCONY AT 2ND FLOOR ONLY













#### SUITE 1T - ONE BEDROOM





#### SUITE 1M - ONE BEDROOM





Balcony at 2nd Floor to PH Floor













1st to 3rd Floor

C.P. Communications Panel
E.P. Electrical Panel
L Linen Shelf
P Pantry
W/D Washer/Dryer
W.I.C. Walk-In Closet



5th to 7th Floor

RG to PH Floor



















#### SUITE 2C - TWO BEDROOM

SQUARE FEET

PLUS 210 SQ. FT. TERRACE AT SUITES 508 & RG25 85 SQ. FT. BALCONY AT SUITES 608, 708 & RG08



#### SUITE 2J-B/F - TWO BEDROOM

PLUS 190 SQ. FT. PATIO AT 1ST FLOOR ONLY 60 SQ. FT. BALCONY 2ND FLOOR ONLY SQUARE FEET



























David Vu & Brigitte Obregon Brokers RE/MAX Ultimate Realty Inc., Brokerage Cell: 416-258-8493 Cell: 416-371-3116 Fax: 416-352-7710

Email: info@gta-homes.com WWW.GTA-HOMES.COM