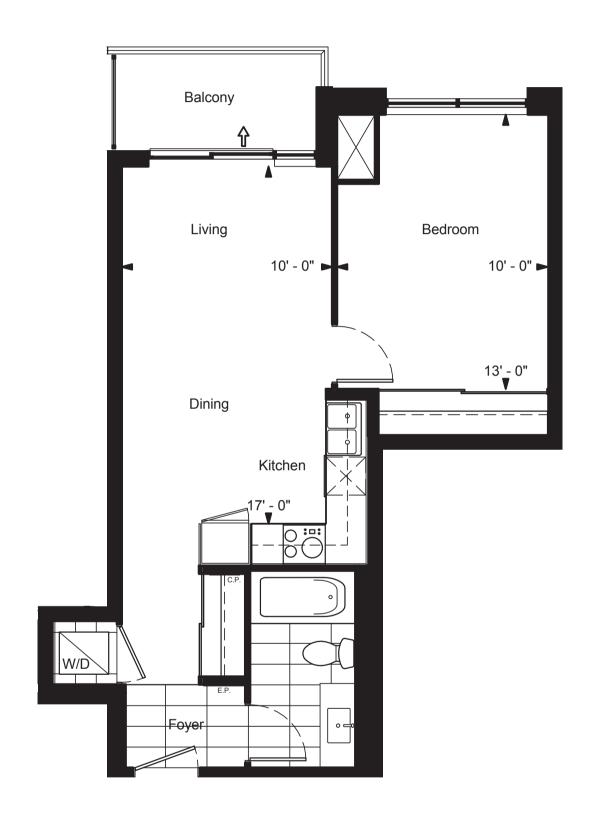

# SUITE 1M1 - ONE BEDROOM 5 PLUS 115 SQ. FT. TERRACE

EGEND

C.P. Communications Panel E.P. Electrical Panel I Linen Shelf

Linen Shelf
Pantry

I/D Washer/Dryer

I.C. Walk-In Closet

All figures, sizes, specifications and information are subject to change without notice. E. & O.E. ed dimensions are approximate. Actual usable floor space, living area and square footage may vary from stated floor area.

All illustrations are artist's concept only. The unit shown may be the reverse of the unit purchased.