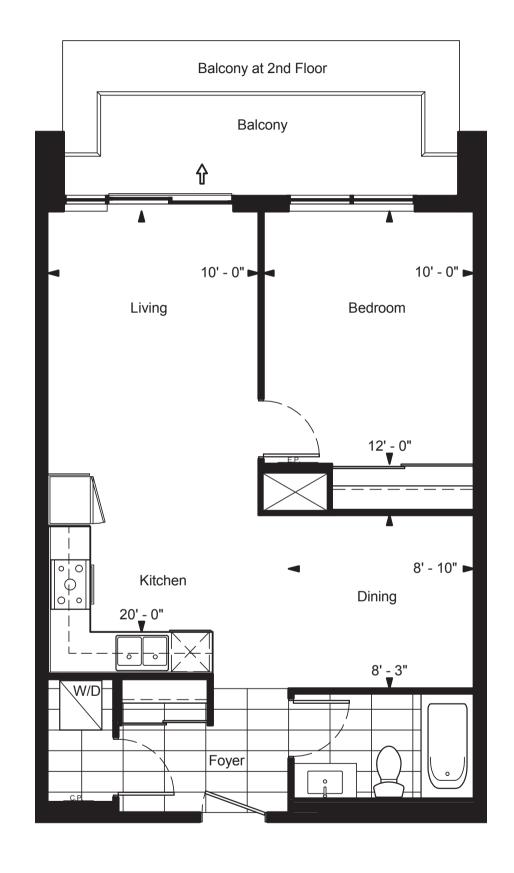

#### SUITE 1M - ONE BEDROOM

Balcony at 2nd Floor to PH Floor

1st to 3rd Floor

C.P. Communications Panel
E.P. Electrical Panel
L Linen Shelf
P Pantry
W/D Washer/Dryer
W.I.C. Walk-In Closet

5th to 7th Floor

# SUITE 1M1 - ONE BEDROOM 5 PLUS 115 SQ. FT. TERRACE

EGEND

C.P. Communications Panel E.P. Electrical Panel I Linen Shelf

Linen Shelf
Pantry

I/D Washer/Dryer

I.C. Walk-In Closet

All figures, sizes, specifications and information are subject to change without notice. E. & O.E. ed dimensions are approximate. Actual usable floor space, living area and square footage may vary from stated floor area.