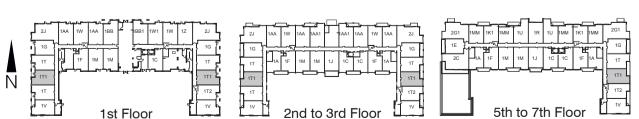

### **BUILDING B**

CONDOMINIUM SUITES

#### SUITE 1T1 - ONE BEDROOM

60 SQ. FT. PATIO AT 1ST FLOOR ONLY 40 SQ. FT. BALCONY AT 2ND TO 7TH FLOOR