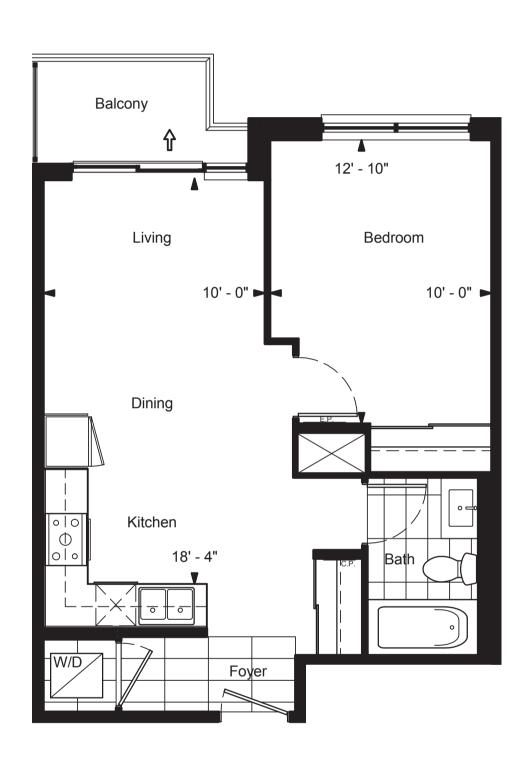

#### SUITE 1W - ONE BEDROOM

All illustrations are artist's concept only. The unit shown may be the reverse of the unit purchased.