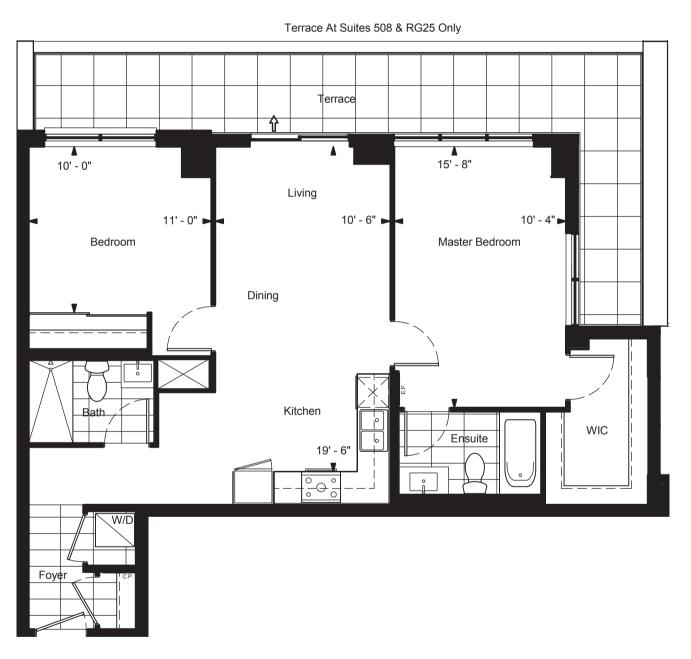

#### SUITE 2C - TWO BEDROOM

SQUARE FEET

PLUS 210 SQ. FT. TERRACE AT SUITES 508 & RG25 85 SQ. FT. BALCONY AT SUITES 608, 708 & RG08