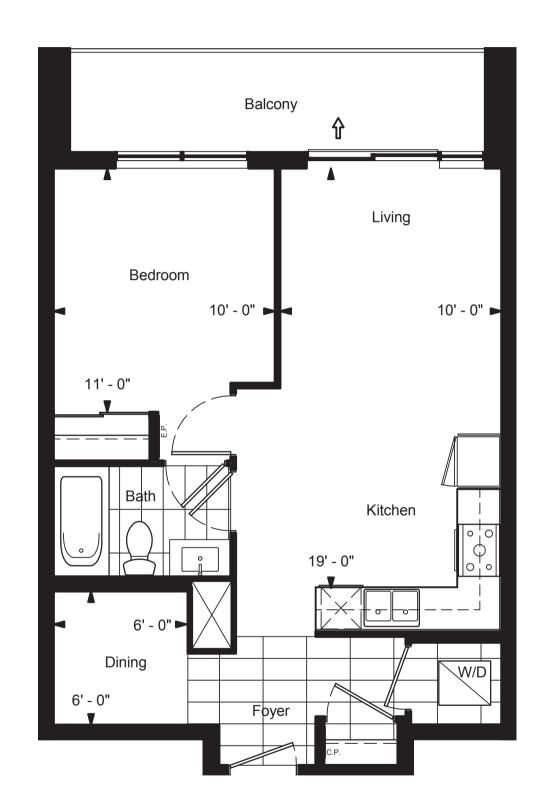

#### SUITE 1M - ONE BEDROOM

Balcony at 2nd Floor to PH Floor

1st to 3rd Floor

C.P. Communications Panel
E.P. Electrical Panel
L Linen Shelf
P Pantry
W/D Washer/Dryer
W.I.C. Walk-In Closet

5th to 7th Floor