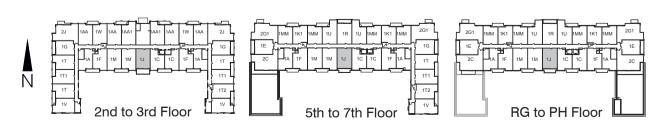

NIUM SUITES



# SUITE 1M1 - ONE BEDROOM 5 PLUS 115 SQ. FT. TERRACE







EGEND

C.P. Communications Panel E.P. Electrical Panel I Linen Shelf

Linen Shelf
Pantry

I/D Washer/Dryer

I.C. Walk-In Closet

All figures, sizes, specifications and information are subject to change without notice. E. & O.E. ed dimensions are approximate. Actual usable floor space, living area and square footage may vary from stated floor area.

All illustrations are artist's concept only. The unit shown may be the reverse of the unit purchased.































#### SUITE 1G - ONE BEDROOM PLUS 90 SQ. FT. PATIO AT 1ST FLOOR ONLY 80 SQ. FT. BALCONY 2ND TO 7TH FLOOR SQUARE FEET



















#### SUITE 1J - ONE BEDROOM 135 SQ. FT. BALCONY AT 2ND FLOOR ONLY 75 SQ. FT. BALCONY SQUARE FEET

















SQUARE FEET











#### SUITE 1W - ONE BEDROOM





#### SUITE 1U-B/F - ONE BEDROOM

50 SQ. FT. TERRACE AT 3RD FLOOR ONLY 45 SQ. FT. BALCONY AT 5TH TO RG FLOOR SQUARE FEET











N

1st Floor



2nd Floor

#### SUITE 1T1 - ONE BEDROOM

60 SQ. FT. PATIO AT 1ST FLOOR ONLY 40 SQ. FT. BALCONY AT 2ND TO 7TH FLOOR



## SUITE 1AA - ONE BEDROOM

SQUARE FEET

PLUS 220 SQ. FT. PATIO AT 1ST FLOOR ONLY 35 SQ. FT. BALCONY AT 2ND FLOOR ONLY













#### SUITE 1T - ONE BEDROOM





#### SUITE 1M - ONE BEDROOM





Balcony at 2nd Floor to PH Floor













1st to 3rd Floor

C.P. Communications Panel
E.P. Electrical Panel
L Linen Shelf
P Pantry
W/D Washer/Dryer
W.I.C. Walk-In Closet



5th to 7th Floor

RG to PH Floor



















#### SUITE 2C - TWO BEDROOM

SQUARE FEET

PL