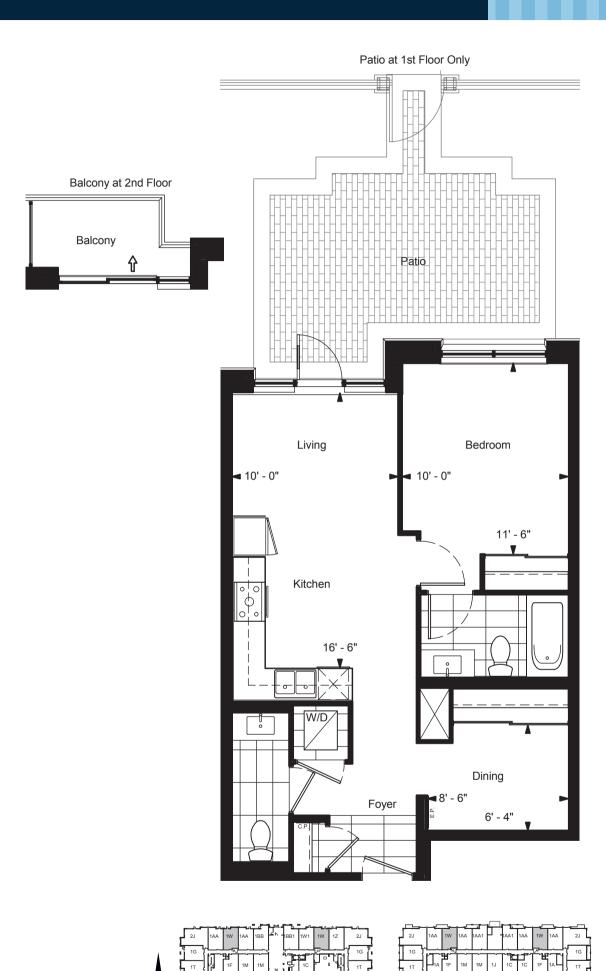

## SUITE 1AA - ONE BEDROOM

SQUARE FEET

PLUS 220 SQ. FT. PATIO AT 1ST FLOOR ONLY 35 SQ. FT. BALCONY AT 2ND FLOOR ONLY