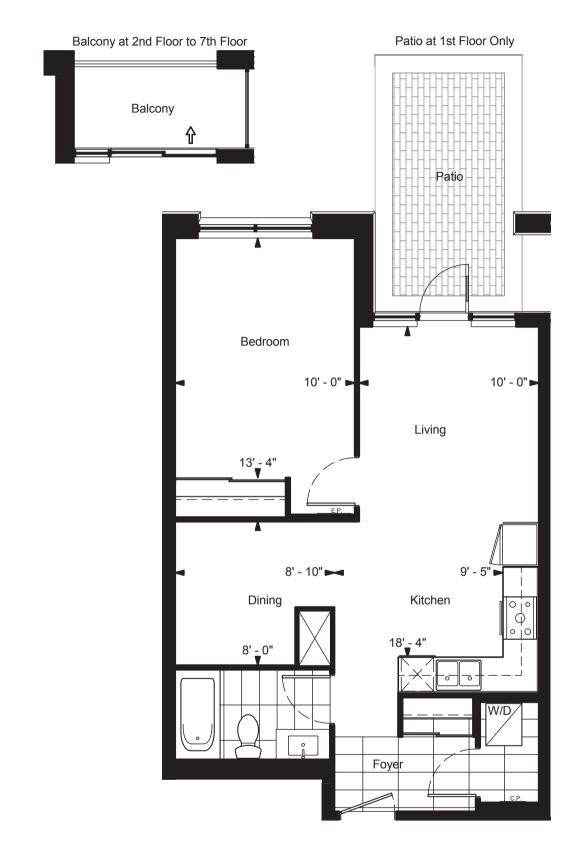

#### SUITE 1T1 - ONE BEDROOM

60 SQ. FT. PATIO AT 1ST FLOOR ONLY 40 SQ. FT. BALCONY AT 2ND TO 7TH FLOOR