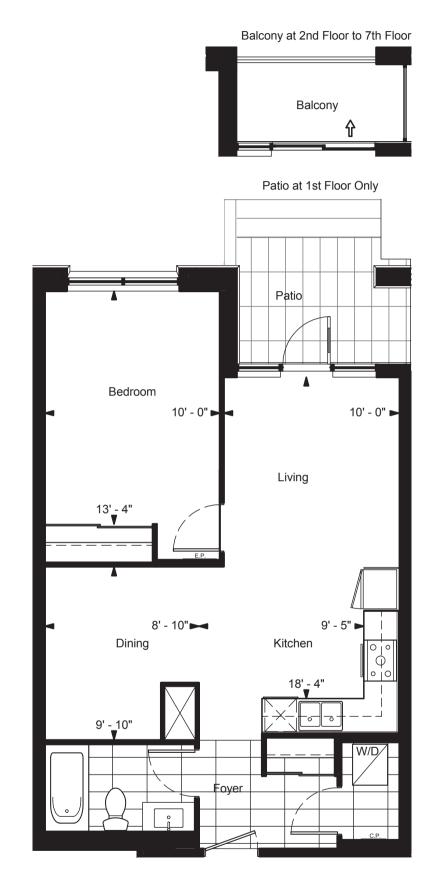

#### SUITE 1G - ONE BEDROOM PLUS 90 SQ. FT. PATIO AT 1ST FLOOR ONLY 80 SQ. FT. BALCONY 2ND TO 7TH FLOOR SQUARE FEET