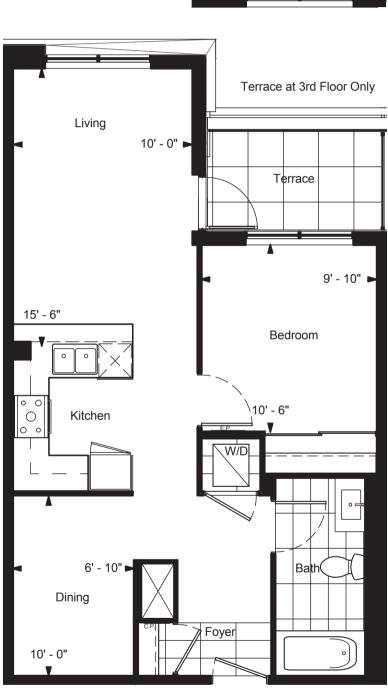

#### SUITE 1U-B/F - ONE BEDROOM

50 SQ. FT. TERRACE AT 3RD FLOOR ONLY 45 SQ. FT. BALCONY AT 5TH TO RG FLOOR SQUARE FEET

N

1st Floor

2nd Floor